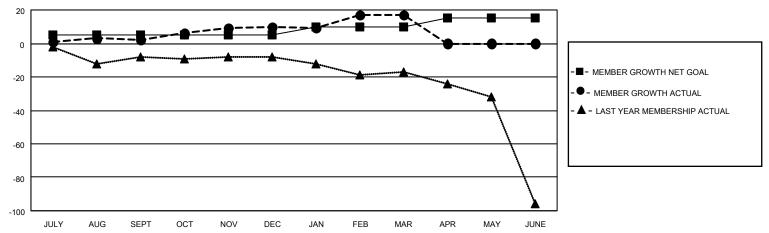

#### GOALS AND ACTUAL MEMBERS CUMULATIVE

| DROPPED CLUBS: 0 |    | 37 CLUBS OF 75 ADDED 1 OR<br>MORE NEW MEMBERS | GENDER DISTRIBUTION             |                                |  |
|------------------|----|-----------------------------------------------|---------------------------------|--------------------------------|--|
|                  |    | MORE NEW MEMBERS                              | MALE<br>FEMALE                  | 1,516 (79.87%)<br>382 (20.13%) |  |
| DROPPED MEMBERS  |    |                                               | NON BINARY PREFER NOT TO ANSWER | 0 (0.00%)<br>0 (0.00%)         |  |
| DECEASED         | 13 |                                               | THE ENTITY TO ANOWER            | 0 (0.0070)                     |  |
| CLUB CANCELLED   | 0  | CLICK HERE FOR CUMULATIVE                     | TOTAL FAMILY UNIT MEMBERS       | 0                              |  |
| OTHER            | 51 | MEMBERSHIP DATA                               |                                 |                                |  |
| TOTAL            | 64 |                                               | FAMILY MEMBERS PAYING HAI       | LF DUES 0                      |  |

Results as of: 3/31/2023